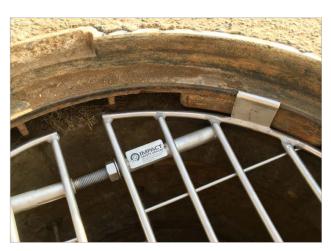

### **Product Attributes**

316L Stainless Steel construction

Fits new installations and existing Manholes

500 & 600 mm options available

Easy installation and removal

Secured with Anti-Theft cable, ensures Impact Grille must be fitted before closure Lightweight expandable design

#### **Features**

- Made in NZ
- Lightweight design and load tested to 1000 kg
- Retrofits existing or new manholes without modification
- Easy installation and removal (Less than 5 minutes) with just a spanner
- Secured with Anti-Theft cable, ensures Impact Grille must be fitted before closure
- Made to fit the common manhole access covers.
   Custom designs also available on request
- 500 and 600 mm diameter options available