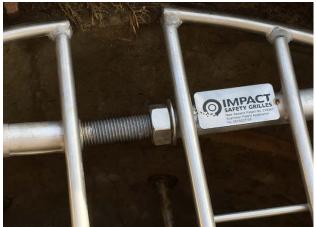

### **Product Attributes**

316L Stainless Steel construction

Fits new installations and existing Manholes

500 & 600 mm options available

Easy installation and removal

Secured with Anti-Theft cable, ensures Impact Grille must be fitted before closure Lightweight expandable design

#### **Features**

- Made in NZ
- Lightweight design and load tested to 1000 kg
- Retrofits existing or new manholes without modification
- Easy installation and removal (Less than 5 minutes) with just a spanner
- Secured with Anti-Theft cable, ensures Impact Grille must be fitted before closure
- Made to fit the common manhole access covers.
   Custom designs also available on request
- 500 and 600 mm diameter options available