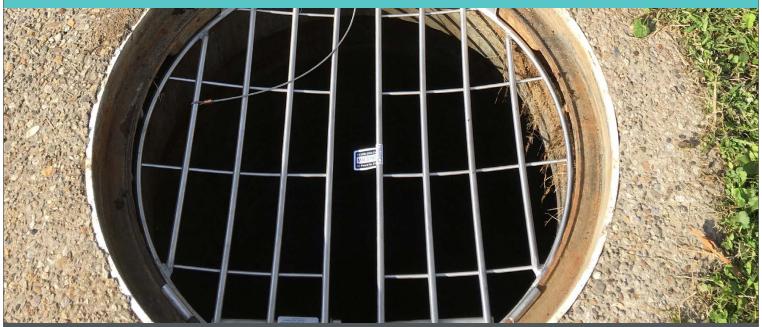

## **Impact Safety Grille**

The Impact Safety Grille has been developed as a safety device to prevent accidental manhole falls.

ECHNICAL GUIDE: **CG6.2** 

### **Applications**

For stormwater and sewer manholes in municipal, residential, and commercial applications.

### **Product Attributes**

316L Stainless Steel construction

Fits new installations and existing Manholes

500 & 600 mm options available

Easy installation and removal

Secured with Anti-Theft cable, ensures Impact Grille must be fitted before closure Lightweight expandable design

#### **Features**

- Made in NZ
- Lightweight design and load tested to 1000 kg
- Retrofits existing or new manholes without modification
- Easy installation and removal (Less than 5 minutes) with just a spanner
- Secured with Anti-Theft cable, ensures Impact Grille must be fitted before closure
- Made to fit the common manhole access covers.
   Custom designs also available on request
- 500 and 600 mm diameter options available