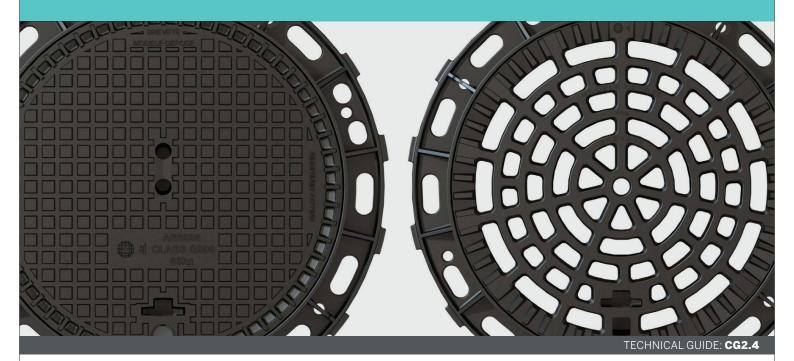

# SOLO 600mm F900 Hinged Covers and Grates

The SOLO 600mm Hinged Access Cover System is designed for use in applications with loadings up to Class F900 (EN124) where quick, reliable, and safe operation is required. Perfect for Ports, Airports, and Freight Hubs.

#### Quality

Manufactured from high quality
Ductile Iron Grade 500-7

A robust hinged Ductile Iron access cover system for use in extra heavy duty loading applications such as Ports, Airports and Freight Hubs. Where strength, performance and stability are required, the SOLO sets the standard.

#### **Features**

- Rated to Class F/G 900kN (EN 124/AS3996) 30,000kg nominal wheel loading
- Hinged for safe and easy access to underground services
- Lock-down cover for added security
- Cover secured within frame by its own mass
- Rubber Cushioning insert ensures silence and aids in limiting water ingress
- Machined seating surfaces provide non-rock stability
- Cover/Grate locks out at 90° to prevent accidental closure
- Cover and grate interchangeable within the same frame
- Raised surface pattern to provide an anti-slip finish