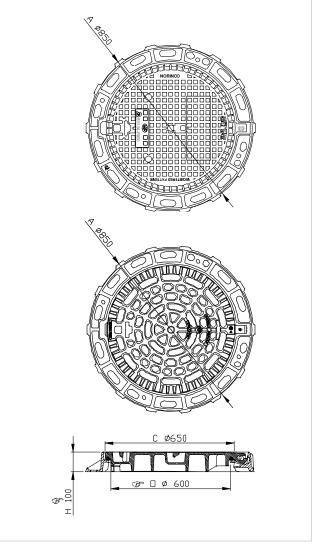

#### **Dimensions & Weight**

- Clear opening 600mm
- Overall Frame dimension 850mm
- Frame depth 100mm
- Cover/Grate weight 70kg
- Overall weight 100kg

FIG. 1 Product Dimensions

| Hygrade Code | Description                                        |
|--------------|----------------------------------------------------|
| GATSTDI600F  | Manhole Cover & Frame Ø600 Hinged DI CL F/G SOLO   |
| GATGFDI600F  | Manhole Grate & Frame Ø600 Hinged DI CL F/G SOLO   |
| DIMHBLKSS    | Locking Key SS for Maestro, Solo, Brio DI MH Cover |